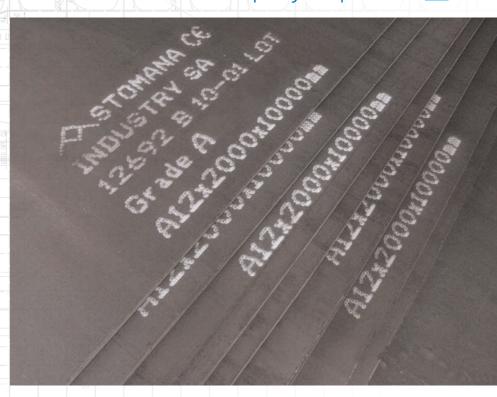

With over 60 years' experience in steelmaking, Stomana heavy steel plates are ideal for hull construction, ensuring high quality during the whole process.

We offer naval steel plates with ordinary and high strength, in standard and cut-to-length dimensions. From grade A to grade DH36 and width up to 2,500mm we cover a wide range of design requirements and vessel types.

Processing must be fast and effective, welding of steel parts must be perfect, internal flaws that can lead to failures must be absent.

STOMANA Naval Steel Plates pass strict manufacturing quality control procedures before being challenged in real circumstances. Our plates are suitable for various processing and treatment works, according to their delivery conditions.